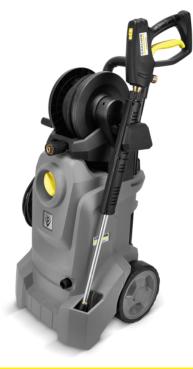

# HD 4/10 X CLASSIC \*KAP

Compact HD 4/10 X Classic high-pressure cleaner with automatic pressure relief and integrated hose reel. Very ergonomic and mobile thanks to retractable pull handle and robust wheels.

Order no.

1.520-976.0

| Technical data            |             |                 |  |
|---------------------------|-------------|-----------------|--|
| EAN code                  |             | 4054278722979   |  |
| Supply voltage            | Ph / V / Hz | 1 / 220 / 50    |  |
| Flow rate                 | l/h         | 400             |  |
| Working pressure          | bar         | 100 - max. 145  |  |
| Max. pressure             | bar         | 145             |  |
| Connection load           | kW          | 1.8             |  |
| Connection cable          | m           | 5               |  |
| Nozzle size               | mm          | 28              |  |
| Weight (with accessories) | kg          | 17.5            |  |
| Weight incl. packaging    | kg          | 20              |  |
| Dimensions (L × W × H)    | mm          | 335 × 320 × 845 |  |

| Equipment                        |    |                   |
|----------------------------------|----|-------------------|
| Spray gun                        |    | Standard          |
| High-pressure hose               | m  | 8 / DN 6, 200 bar |
| Spray lance                      | mm | 600               |
| Pressure switch-off              |    | -                 |
| Included in the scope of supply. |    |                   |

#### **Outstanding mobility**

- The robust D180 wheels are ideal for tough applications.
- Extendible handle for convenient transport over short distances.
- Additional handle makes it easier to carry the machine, e.g. up steps.

#### Perfect ergonomics

- Just one on/off switch for foolproof operation.
- The hose reel offers high comfort and reduced set-up time.
- Ergonomic and effortless trigger gun that is convenient to use.

#### Compact design

- Very easy to transport thanks to its low weight.
- Space saving and easy to store.