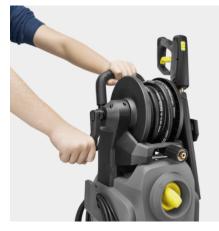

# HD 4/10 X CLASSIC \*KAP

Compact HD 4/10 X Classic high-pressure cleaner with automatic pressure relief and integrated hose reel. Very ergonomic and mobile thanks to retractable pull handle and robust wheels.

#### **Outstanding mobility**

- The robust D180 wheels are ideal for tough applications.
- Extendible handle for convenient transport over short distances.
- Additional handle makes it easier to carry the machine, e.g. up steps.

#### Perfect ergonomics

- Just one on/off switch for foolproof operation.
- The hose reel offers high comfort and reduced set-up time.
- Ergonomic and effortless trigger gun that is convenient to use.

#### Compact design

- Very easy to transport thanks to its low weight.
- Space saving and easy to store.