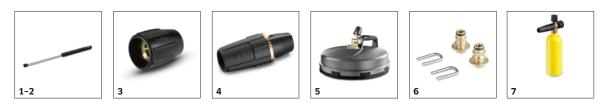

## ACCESSORIES FOR HD 4/10 X CLASSIC \*KAP 1.520-976.0

|                                             |   | Order no.   | Description                                                                                                                                                                                                        |  |
|---------------------------------------------|---|-------------|--------------------------------------------------------------------------------------------------------------------------------------------------------------------------------------------------------------------|--|
| SPRAY LANCES                                |   |             |                                                                                                                                                                                                                    |  |
| Spray lance                                 |   |             |                                                                                                                                                                                                                    |  |
| 600 mm spray lance                          | 1 | 9.751-140.0 | 600 mm long, zinc coated spray lance with hand screw connection. Not rotatable.                                                                                                                                    |  |
| Spray lance 850 mm                          | 2 | 9.751-146.0 | Galvanised spray lance with manual screw fitting for high-pressure cleaners in the Classic range from Kärcher. Not rotatable. Length: 850 mm.                                                                      |  |
| NOZZLE UNION / SPACER                       |   |             |                                                                                                                                                                                                                    |  |
| Nozzle union                                |   |             |                                                                                                                                                                                                                    |  |
| Nozzle connector                            | 3 | 5.401-210.0 | For protecting and connecting Kärcher power nozzles to spray lances (M 18 × 1.5 IG).                                                                                                                               |  |
| MULTIPLE-JET NOZZLES                        |   |             |                                                                                                                                                                                                                    |  |
| Triple nozzles                              |   |             |                                                                                                                                                                                                                    |  |
| Triple nozzle, 028                          | 4 | 4.767-144.0 | Triple nozzle with manual nozzle changeover. Convenient spray adjustment. For machines with an injector, the low-pressure flat stream is useful for cleaning agent suction and application. Connection M 18 × 1.5. |  |
| FLOOR AND HARD SURFACE CLEANER              |   |             |                                                                                                                                                                                                                    |  |
| FR Classic surface cleaner                  |   |             |                                                                                                                                                                                                                    |  |
| FR Classic surface cleaner                  | 5 | 2.643-476.0 | The ideal entry-level model in the Kärcher surface cleaner range for cleaning surfaces indoors and outdoors. With splash guard and up to 150 bar working pressure.                                                 |  |
| Machine-specific nozzle kits for FR Classic |   |             |                                                                                                                                                                                                                    |  |
| Nozzle kit for FR Classic, 034              | 6 | 2.885-313.0 | Nozzle kit specifically for FR Classic surface cleaner.                                                                                                                                                            |  |
| FOAM SYSTEMS                                |   |             |                                                                                                                                                                                                                    |  |
| Cup foam lance                              |   |             |                                                                                                                                                                                                                    |  |
| Cup foam lance, 1200 l/h -                  | 7 | 6.394-668.0 | Short, handy foam lance with adjustable spray angle with 1 litre detergent tank. Ideal for cleaning cars due to its compact design.                                                                                |  |