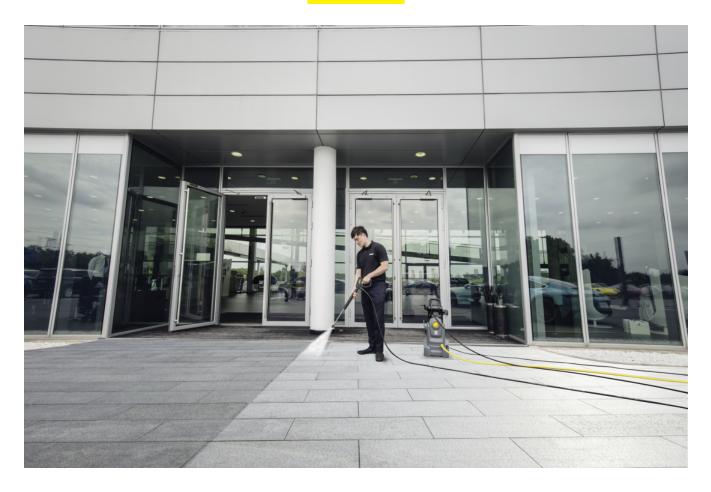

# HD 4/10 X CLASSIC \*KAP

Compact HD 4/10 X Classic high-pressure cleaner with automatic pressure relief and integrated hose reel. Very ergonomic and mobile thanks to retractable pull handle and robust wheels.

#### **Outstanding mobility**

- The robust D180 wheels are ideal for tough applications.
- Extendible handle for convenient transport over short distances.
- Additional handle makes it easier to carry the machine, e.g. up steps.

#### Perfect ergonomics

- Just one on/off switch for foolproof operation.
- The hose reel offers high comfort and reduced set-up time.
- Ergonomic and effortless trigger gun that is convenient to use.

#### Compact design

- Very easy to transport thanks to its low weight.
- Space saving and easy to store.