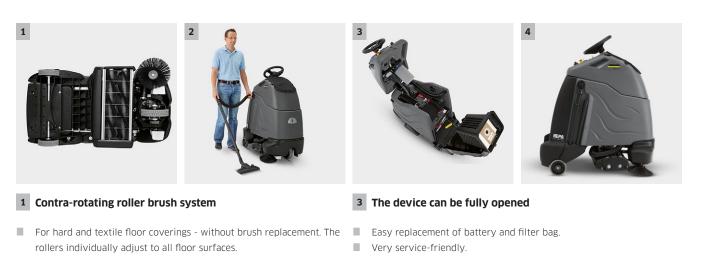

#### 2 Suction tube with extra long hose

- For convenient cleaning on stairs and in corners.
- 4 Slim design
- Highly manoeuvrable.
- Fits in any lift ideal for cleaning in multi-storey buildings.