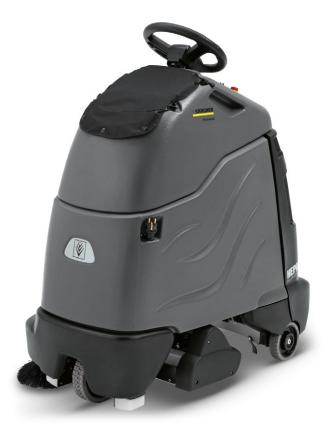

# CV 60/2 RS

Compact, high productivity battery powered step-on vacuum cleaner

#### 2 Suction tube with extra long hose

- For convenient cleaning on stairs and in corners.
- 4 Slim design
- Highly manoeuvrable.
- Fits in any lift ideal for cleaning in multi-storey buildings.