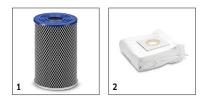

■ Included in delivery. □ Available accessories.

|                              |             | Order no.     | Quantity    |  | Price | Description                                                                                             |
|------------------------------|-------------|---------------|-------------|--|-------|---------------------------------------------------------------------------------------------------------|
| HEPA filter for dust class H |             |               |             |  |       |                                                                                                         |
| HEPA filter cartridge        | 1           | 8.634-529.0   | 1 piece(s)  |  |       | HEPA filter cartridge with carbon content for dust-free and<br>odour-reduced exhaust air recirculation. |
| Paper filter bags            |             |               |             |  |       |                                                                                                         |
| Paper filter bags            | 2           | 8.634-104.0   | 10 piece(s) |  |       | Pack of 10 x paper filter bags.                                                                         |
| Included in delivery         | 1 Available | e accessories |             |  |       |                                                                                                         |