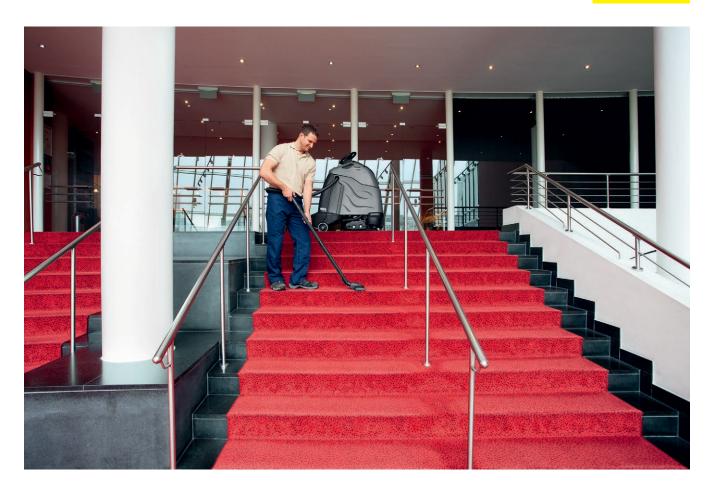

#### 2 Suction tube with extra long hose

- For convenient cleaning on stairs and in corners.
- 4 Slim design
- Highly manoeuvrable.
- Fits in any lift ideal for cleaning in multi-storey buildings.