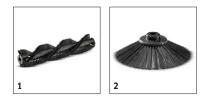

Included in delivery.

|                       |   | Order no.     | Quantity   | ID    | Length  | Width | Price | Description                                                                                                 |
|-----------------------|---|---------------|------------|-------|---------|-------|-------|-------------------------------------------------------------------------------------------------------------|
| Crevice nozzles       |   |               | -          |       |         |       |       | · · · · · · · · · · · · · · · · · · ·                                                                       |
| Crevice nozzle DN32   | 1 | 6.903-403.0   | 1 piece(s) | 32 mm | 210 mm  |       |       | Plastic crevice tool (DN 32) for industrial dry vacuum clea-<br>ners for vacuuming in crevices and corners. |
| Suction brushes       |   |               |            |       |         |       |       | · · · · · · · · · · · · · · · · · · ·                                                                       |
| Suction brush DN32    | 2 | 6.903-887.0   | 1 piece(s) | 32 mm |         | 70 mm |       | Rotatable suction brush (DN 32 plastic) with PA bristles,<br>70x45 mm. Only for BV and T vacuum cleaners.   |
| Suction tubes plastic |   |               | ·          |       |         |       |       |                                                                                                             |
| Tube 20" EXTENSION    | 3 | 8.600-009.0   | 1 piece(s) | 32    | 500 mm  |       |       | Plastic, black, 0.5 m.                                                                                      |
| Included in delivery  |   | e accessories |            | ·     | <u></u> |       | -     |                                                                                                             |