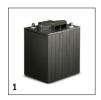

|           |   | Order no.   | Quantity   | Battery volta-<br>ge | Battery<br>capaci-<br>ty | Battery<br>type           | Price | Description                                                                                                                               |
|-----------|---|-------------|------------|----------------------|--------------------------|---------------------------|-------|-------------------------------------------------------------------------------------------------------------------------------------------|
| Batteries |   |             |            |                      |                          |                           |       |                                                                                                                                           |
| Battery   | 1 | 6.654-093.0 | 1 piece(s) | 12 V                 | 76 Ah                    | mainte-<br>nance-<br>free |       | Gel traction battery, maintenance-free. With 12 V/70 Ah<br>(5h). 2 batteries required for 24 V machines, 3 required for<br>36 V machines. |