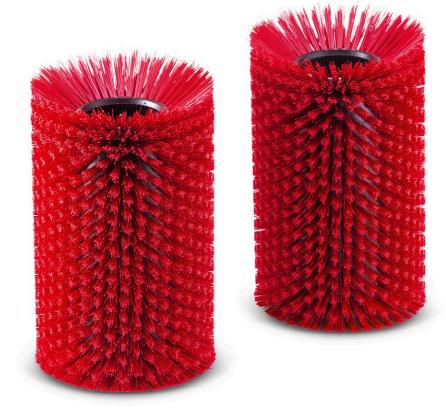

## Roller brush 500 medium

Medium-hard brush attachment for use with hydraulic drive (4.762-584.0). Suitable for sensitive façades, foils and fabrics. Easy and safe quick-change system.

### 1 Streak-free cleaning close to the edge

- Bristles at the side as damping protection and for cleaning close to the edge.
- Streak-free cleaning results thanks to diagonal bristles in the middle of the brush.

### 2 Intuitive colour coding

Colour coding facilitates the selection of the appropriate brush attachment.

Quick brush replacement for simple adaptation to the cleaning task.

### Roller brush 500 medium

| Technical data         |    |               |
|------------------------|----|---------------|
| Order no.              |    | 4.762-624.0   |
| EAN code               |    | 4054278822006 |
| Inlet temperature      | °C | 40            |
| Weight incl. packaging | kg | 1.73          |