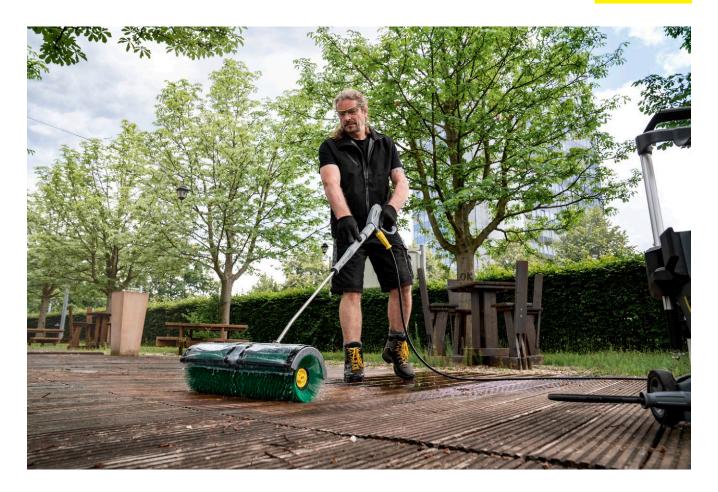

## Roller brush 500 hard

Hard brush attachment for use with hydraulic drive (4.762-584.0). For rough façades, stone and wooden patios. Safe and easy quick-change system.

#### 1 Streak-free cleaning close to the edge

- Bristles at the side as damping protection and for cleaning close to the edge.
- Streak-free cleaning results thanks to diagonal bristles in the middle of the brush.