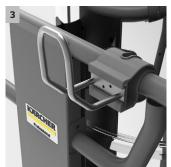

### 3 User-friendly machine handling

- Hose hook and accessory storage ensure fast tool access and tidy storage.
- Integrated cable hook for secure cable storage.