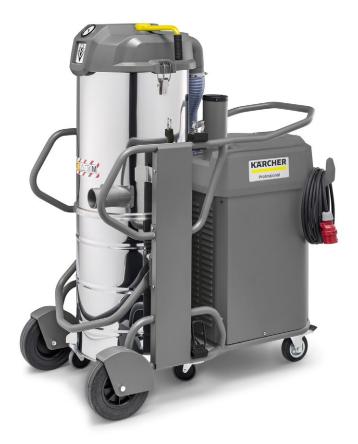

### IVS 100/75 M

The IVS 100/75 is a very robust industrial vacuum. It is a partially mobile vacuum cleaner which finds versatile use in many target groups. It is driven by an extremely long-lasting side channel blower. Due to the type of motor, this machine is often used continuously. The vacuum cleaner is driven by 400 V at 50 Hz. Depending on the use, the container (dry) (part no. 6.394-527.0) or container (wet) (part no. 6.394-529.0) must be ordered separately.

### IVS 100/75 M

- Antistatic equipment
- Extra large filter area
- Terminal reverse plug

|                           |            | = Terminal reverse plog |
|---------------------------|------------|-------------------------|
| Technical data            |            |                         |
| Order Number              |            | 1.573-820.0             |
| EAN code                  |            | 4054278238470           |
| Current type              | Ph/V/Hz    | 3 / 400 / 50            |
| Air flow                  | l/s / m³/h | 148 / 536               |
| Vacuum                    | mbar / kPa | 350 / 35                |
| Container capacity        | 1          | 100                     |
| Motor rating              | kW         | 7,5                     |
| Power rating in operation | kW         | 7,5                     |
| Filter area               | m²         | 2,2                     |
| Nominal size              |            | ID 70                   |
| Accessory nominal size    |            | ID 70 / ID 50           |
| Sound level               | dB(A)      | 73                      |
| Weight                    | kg         | 160                     |
| Dimensions (L x W x H)    | mm         | 1202 × 771 × 1470       |
|                           |            |                         |
| Equipment                 |            |                         |

| Equipment                            |             |
|--------------------------------------|-------------|
| Accessories included with machine    | No          |
| Recommended for multi-shift operati- |             |
| on                                   |             |
| Optional remote control              | 2.273-001.0 |
| Included in delivery                 |             |