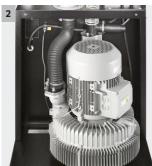

### 2 Power-saving soft start

- Low starting current prevents power supply voltage dips.
- Low energy peaks ensure lower energy costs.