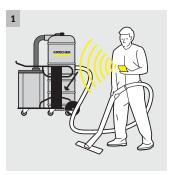

### 1 Optional remote control

- Convenient, time-saving operation of the machine in a single forward movement.
- Optimal space utilisation: the vacuum cleaner can be stored in unused or safety areas.