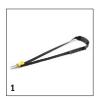

## **TELESCOPIC LANCE TL 7 F** 4.762-609.0

|                          |   | Order no.   |  |  | Price | Description                                                                                                                                  |
|--------------------------|---|-------------|--|--|-------|----------------------------------------------------------------------------------------------------------------------------------------------|
| Machine accessories      |   |             |  |  |       |                                                                                                                                              |
| Shoulder strap universal | 1 | 2.042-016.0 |  |  |       | Ergonomic and convenient universal shoulder strap. For long, fatigue-free work with leaf blowers, lawn trimmers or multi-tools from Kärcher. |