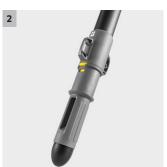

## 2 Maximum ergonomics

- Quick-release fasteners for fast and simple loosening of the lance clamping
- Rotatable base ensures simple and ergonomic working.

### 3 Very user-friendly

- Tool-free adjustment of the clamping force at the quick-release fasteners.
- With clamping hooks to guide water hose outside the lance.