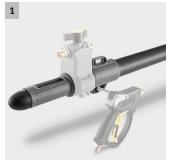

## 2 Maximum ergonomics

- Quick-release fasteners for fast and simple loosening of the lance clamping
- Rotatable base ensures simple and ergonomic working.

### 3 Very user-friendly

- Tool-free adjustment of the clamping force at the quick-release fasteners.
- With clamping hooks to guide water hose outside the lance.

## 4 Maximum safety

- Haptic and visual pull-out stopper avoids unintentional disassembly.
- Non-electroconductive base-lance element.