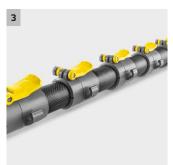

## 2 Maximum ergonomics

- Quick-release fasteners for fast and simple loosening of the lance clamping
- Rotatable base ensures simple and ergonomic working.

### 3 Very user-friendly

- Tool-free adjustment of the clamping force at the quick-release fasteners.
- With clamping hooks to guide water hose outside the lance.

## 4 Maximum safety

- Haptic and visual pull-out stopper avoids unintentional disassembly.
- Non-electroconductive base-lance element.