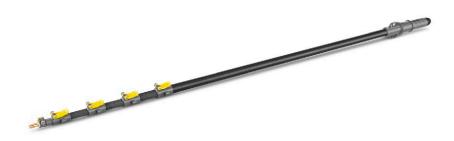

## Telescopic lance TL 7 F

Telescopic lance TL 7 F with up to 7 m reach made from robust and lightweight glass fibre. With practical quick-release fasteners for simple retraction and extension.