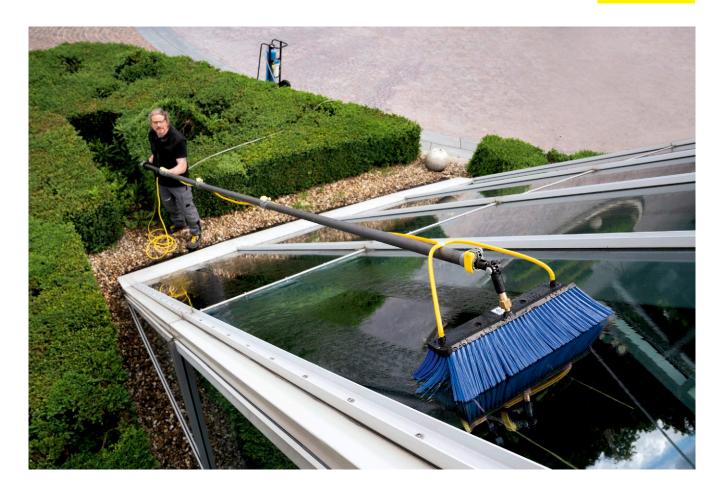

## Telescopic lance TL 7 F

Telescopic lance TL 7 F with up to 7 m reach made from robust and lightweight glass fibre. With practical quick-release fasteners for simple retraction and extension.

### 1 Multifunctional use

- For window, facade and solar panel cleaning with osmosis water.
- For high-pressure cleaning or low-pressure cleaning with wash brushes