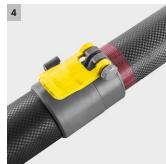

## 4 Maximum safety

- Haptic and visual pull-out stopper avoids unintentional disassembly.
- Non-electroconductive base-lance element.