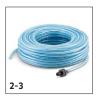

# TELESCOPIC LANCE TL 7 F 4.762-609.0

|                  |   |             |           | Inlet tempera- |        |        |       |                                                                                                                                                                                     |
|------------------|---|-------------|-----------|----------------|--------|--------|-------|-------------------------------------------------------------------------------------------------------------------------------------------------------------------------------------|
|                  |   | Order no.   | Flow rate | ture           | Length | Length | Price | Description                                                                                                                                                                         |
| Schläuche        |   |             |           |                |        |        |       |                                                                                                                                                                                     |
| iSolar HP hose 7 | 1 | 6.392-978.0 |           | max. 155 °C    |        |        |       | High-quality, flexible HP hose (with rubber covering) for the iSolar TL 7. The outer layer has especially good sliding properties when extending and retracting the telescopic rod. |
| Water hose 25 m  | 2 | 6.392-578.0 |           | max. 60 °C     |        |        |       | Water hose (25 m) for water connection to brushes mounted on telescopic lances for window, façade and solar power installation cleaning.                                            |
| Water hose 50 m  | 3 | 6.392-579.0 |           | max. 60 °C     |        |        |       | 50-metre transparent water hose as supply line for the brushes mounted on telescopic lances for window, façade and solar power installation cleaning.                               |