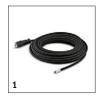

# TELESCOPIC LANCE TL 7 F 4.762-609.0

|                                                |   | Order no.   | Flow rate | Inlet tempera-<br>ture | Length | Length | Price | Description                                                                                                                                                                          |  |
|------------------------------------------------|---|-------------|-----------|------------------------|--------|--------|-------|--------------------------------------------------------------------------------------------------------------------------------------------------------------------------------------|--|
| <b>Teleskopstangen</b> TL low pressure adapter | 1 | 4.580-097.0 |           | max. 40 °C             |        |        |       | TL low-pressure adapter comprising ball valve for tool-free installation on telescopic lances. Ideal for applications with rotating high-pressure brushes.                           |  |
| TL high pressure adapter                       | 2 | 4.775-154.0 |           | max. 60 °C             |        |        |       | TL high-pressure adapter, flexible high-pressure gun for high-pressure cleaning with telescopic lances. Ergonomic, easy to install, suitable for right- and left-handed individuals. |  |