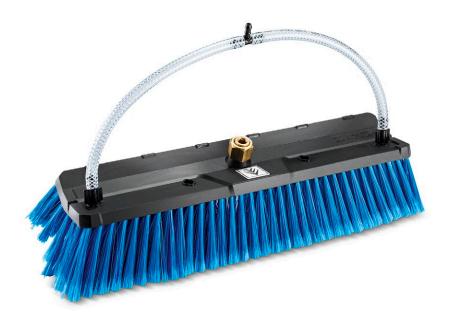

### **Brush soft**

For simple installation on telescopic lances or high-pressure lances from Kärcher: brush with soft bristles for deep cleaning of sensitive surfaces such as glass or solar systems.

### 2 Versatile fields of application

- Integrated high-pressure nozzle for using the brush with a high-pressure cleaner.
- Incl. 2 nozzles and 1 connection piece for use with pure water.

### **Brush soft**

| Technical data         |    |               |
|------------------------|----|---------------|
| Order no.              |    | 6.960-135.0   |
| EAN code               |    | 4054278824369 |
| Inlet temperature      | °C | max. 40       |
| Connection thread      |    | M 18          |
| Weight incl. packaging | kg | 1.16          |