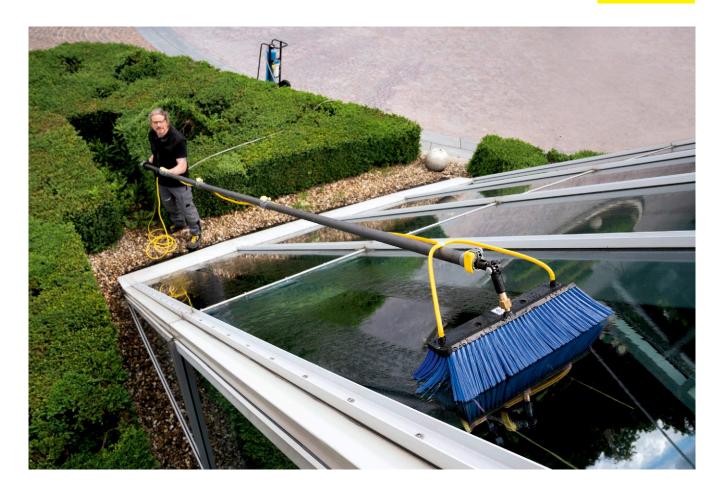

### **Brush soft**

For simple installation on telescopic lances or high-pressure lances from Kärcher: brush with soft bristles for deep cleaning of sensitive surfaces such as glass or solar systems.

### 2 Versatile fields of application

- Integrated high-pressure nozzle for using the brush with a high-pressure cleaner.
- Incl. 2 nozzles and 1 connection piece for use with pure water.