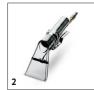

## BRC 30/15 C 1.008-057.0

|                                  |   | Order no.   | Quantity   | ID | Width  | Length | Price | Description                                                                                                                                                                                               |
|----------------------------------|---|-------------|------------|----|--------|--------|-------|-----------------------------------------------------------------------------------------------------------------------------------------------------------------------------------------------------------|
| Other accessories                |   |             |            |    |        |        |       |                                                                                                                                                                                                           |
| Adapter                          | 1 | 8.631-030.0 | 1 piece(s) |    |        |        |       | For floor tool 4.130-061.0 and hand tool 4.130-163.0                                                                                                                                                      |
| Hand tools                       |   |             |            |    |        |        |       |                                                                                                                                                                                                           |
| Hand tool ID 38, 110 mm          | 2 | 4.130-163.0 | 1 piece(s) | 38 | 110 mm |        |       | Stainless steel with transparent nozzle, DN 38. For cleaning upholstery or small areas that are hard to reach with the floor tool. (A water flow reducer 3.637-029.0 is recommended for the Puzzi 400/E). |
| Spray-extraction hoses           |   |             |            |    |        |        |       |                                                                                                                                                                                                           |
| Spray extraction hose ID 38, 4 m | 3 | 4.440-644.0 | 1 piece(s) | 38 | 4 m    |        |       | Complete, metal coupling.                                                                                                                                                                                 |