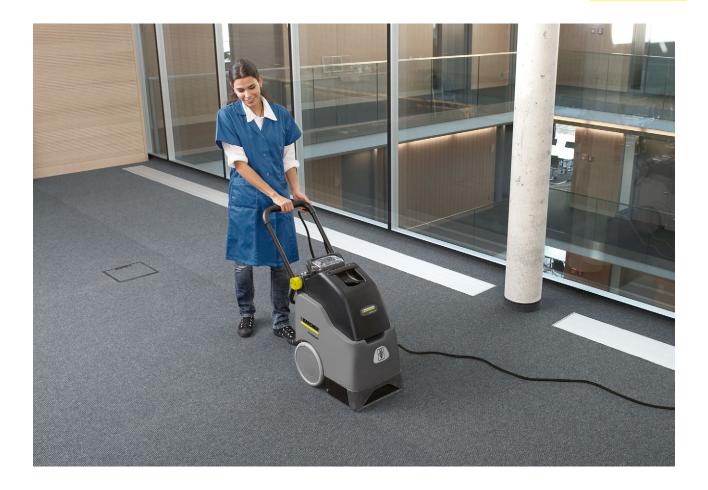

### 1 High cleaning performance

- Roller brush assists deep cleaning action.
- Floating roller brush for uniform cleaning performance.

### 2 Compact dimensions.

- Ideal for areas between 200 m² and 800 m².
- Easy storage.