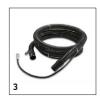

## BRC 30/15 C 1.008-057.0

|                                  |   | Order no.   | Quantity   | ID | Width  | Length | Price | Description                                                                                                                                                                                               |
|----------------------------------|---|-------------|------------|----|--------|--------|-------|-----------------------------------------------------------------------------------------------------------------------------------------------------------------------------------------------------------|
| Other accessories                |   |             |            |    |        |        |       |                                                                                                                                                                                                           |
| Adapter                          | 1 | 8.631-030.0 | 1 piece(s) |    |        |        |       | For floor tool 4.130-061.0 and hand tool 4.130-163.0                                                                                                                                                      |
| Hand tools                       |   |             |            |    |        |        |       |                                                                                                                                                                                                           |
| Hand tool ID 38, 110 mm          | 2 | 4.130-163.0 | 1 piece(s) | 38 | 110 mm |        |       | Stainless steel with transparent nozzle, DN 38. For cleaning upholstery or small areas that are hard to reach with the floor tool. (A water flow reducer 3.637-029.0 is recommended for the Puzzi 400/E). |
| Spray-extraction hoses           |   |             |            |    |        |        |       |                                                                                                                                                                                                           |
| Spray extraction hose ID 38, 4 m | 3 | 4.440-644.0 | 1 piece(s) | 38 | 4 m    |        |       | Complete, metal coupling.                                                                                                                                                                                 |