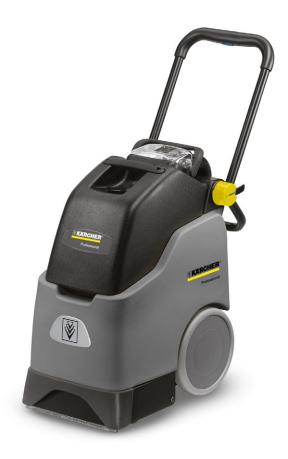

### **BRC 30/15 C**

Easy to use deep spray-extraction carpet cleaning machine

### BRC 30/15 C

- $\hfill \blacksquare$  Compact, for small to medium-sized areas
- Working direction, backwards
- One roller brush with constant contact pressure

| Technical data                                                |            |                 |
|---------------------------------------------------------------|------------|-----------------|
| Order no.                                                     |            | 1.008-057.0     |
| EAN code                                                      |            | 4039784557192   |
| Area performance (Deep cleaning / interim cleaning "iCapsol") | m²/h       | 150             |
| Air flow                                                      |            | 20              |
| Vacuum                                                        | mbar / kPa | 300 / 30        |
| Spray pressure, deep cleaning                                 | bar        | 3,5             |
| Spray rate, deep cleaning                                     | I/min      | 1               |
| Working width, vacuuming                                      | mm         | 315             |
| Fresh/dirty water tank                                        | 1          | 15 / 17         |
| Power rating fan                                              | W          | 1130            |
| Power rating brush                                            | W          | 80              |
| Weight                                                        | kg         | 36              |
| Dimensions (L × W × H)                                        | mm         | 920 × 360 × 750 |
|                                                               |            |                 |