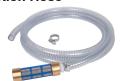

#### **Suction Hose**

# **Part No:** 209-1034HD

3m of wire reinforced PVC hose with 50 mesh weighted filter