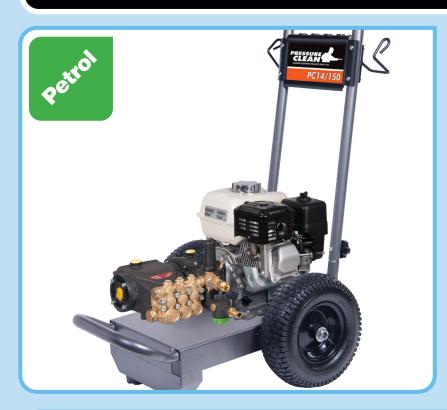

# PC14/150

14 Lpm

150 Bar

2175 Psi

Petrol Honda

| Part No:          | PC14/150                                                          |
|-------------------|-------------------------------------------------------------------|
| Pressure:         | 150 Bar - 2175 Psi                                                |
| Flow:             | 14 Lpm                                                            |
| Pump:             | Interpump 58 Series - E2B2014                                     |
| Pump drive:       | Interpump RS99 gearbox drive - 1450 Rpm                           |
| Engine:           | Honda GX200 with oil alert                                        |
| Starting:         | Manual recoil start                                               |
| Fuel capacity:    | 3.1 Litres                                                        |
| Pressure control: | Interpump controlset with bypass and integrated chemical injector |
| Trolley:          | Powder coated steel - 13" wheels                                  |
| Dimensions:       | 855L x 625W x 1055H (mm)                                          |
| Weight:           | 38 Kg                                                             |

# Part No. **PC14/150**

150 Bar 2175 Psi

The PC14/150 petrol engine driven pressure washer is highly versatile & suitable for a wide range of heavy-duty industrial and commercial cleaning applications.

For longevity the PC14/150 is powered by an ultra reliable Honda GX engine, fitted with a 2:1 gearbox & 1450 Rpm Interpump plunger pump - an outstanding combination of high performance & reliability.