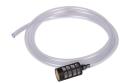

#### **Chemical Hose**

### Part No: 209-1006

1.5m of 6mm clear PVC hose with weighted chemical filter