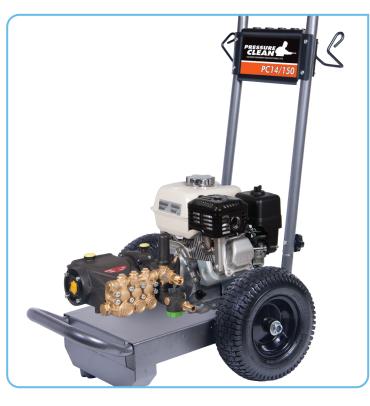

# PC14/150

14 Lpm

150 Bar

2175 Psi

Petrol Honda

| Part No:          | PC14/150                                                          |
|-------------------|-------------------------------------------------------------------|
| Pressure:         | 150 Bar - 2175 Psi                                                |
| Flow:             | 14 Lpm                                                            |
| Pump:             | Interpump 58 Series - E2B2014                                     |
| Pump drive:       | Interpump RS99 gearbox drive - 1450 Rpm                           |
| Engine:           | Honda GX200 with oil alert                                        |
| Starting:         | Manual recoil start                                               |
| Fuel capacity:    | 3.1 Litres                                                        |
| Pressure control: | Interpump controlset with bypass and integrated chemical injector |
| Trolley:          | Powder coated steel - 13" wheels                                  |
| Dimensions:       | 855L x 625W x 1055H (mm)                                          |
| Weight:           | 38 Kg                                                             |

# Part No. **PC14/150**

150 Bar 2175 Psi

The PC14/150 petrol engine driven pressure washer is highly versatile & suitable for a wide range of heavy-duty industrial and commercial cleaning applications.

For longevity the PC14/150 is powered by an ultra reliable Honda GX engine, fitted with a 2:1 gearbox & 1450 Rpm Interpump plunger pump - an outstanding combination of high performance & reliability.