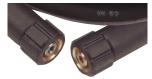

#### **High Pressure Hose**

#### Part No: HP2600KK

10m of 3/8" wire braided synthetic rubber hose -M22F x M22 F fittings