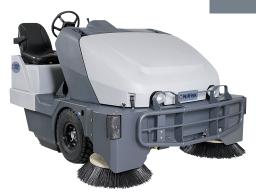

### SW 8000 Ride-on Sweeper

The SW8000 is designed with better safety features, easier operator control & simple maintenance functions which provide better performance, reliability & a lower total cost of cleaning. The innovative DustGuard™ misting system efficiently controls any dust leaving a cleaner environment.

- 2000 mm working width (with 2 side brooms)
- 400 litre hopper
- Maximum speed 15 km/h
- LPG or Diesel version available