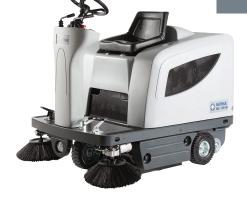

### **SR 1101B Ride-on Sweeper**

The robust SR 1101 is economical & productive & its intuitive control panel makes it easy to operate. A range of optional accessories are available for specific tasks permitting effective & faster cleaning. The remote on-board vacuum system can collect debris in corners or above floor level.

- 1260 mm working width (with 2 side brooms)
- 70 litre hopper
- Maximum speed 5 km/h
- Battery & Petrol versions available

No obligation site surveys and demonstrations available and many more models available