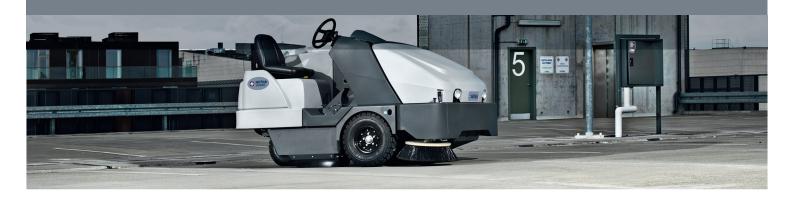

### SW 8000 Ride-on Sweeper

The SW8000 is designed with better safety features, easier operator control & simple maintenance functions which provide better performance, reliability & a lower total cost of cleaning. The innovative DustGuard™ misting system efficiently controls any dust leaving a cleaner environment.

- 2000 mm working width (with 2 side brooms)
- 400 litre hopper
- Maximum speed 15 km/h
- LPG or Diesel version available