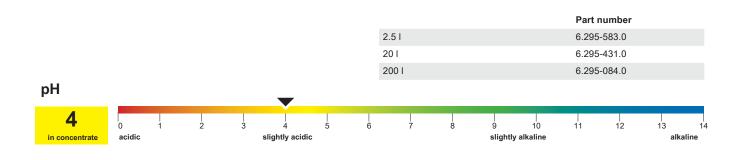

# Dosage and yield:

| Content: | Cleaning method:             | Primary mixture: | Dosage: | Contamination: | Productivity: |
|----------|------------------------------|------------------|---------|----------------|---------------|
| 1000 ml  | High-pressure washers        | 1+9              | 1-2 %   |                | 120 PKW       |
| 1000 ml  | Self Service washing systems | 1+9              | 1-2 %   |                | 120 PKW       |