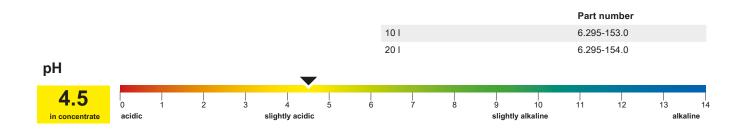

## Dosage and yield:

| Content: | Cleaning method:      | Primary mixture: | Dosage: | Contamination: | Productivity:      |
|----------|-----------------------|------------------|---------|----------------|--------------------|
| 1000 ml  | High-pressure washers | 1+3              | 1-2 %   |                | 260 m²             |
| 1000 ml  | Manual                |                  | 1-2 %   |                | 250 m <sup>2</sup> |