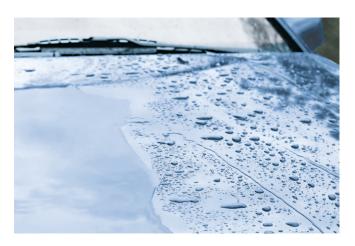

# PressurePro Hot Wax RM 41

Paintwork preservation and care product with high natural carnauba wax content. Produces a high lustre finish.

# **Properties**

- Long-term preservative
- Contains natural carnauba wax
- Produces a high-gloss mirror finish
- Reliable, long-lasting protection against weather and environmental influences
- Effectively protects for up to 12 months
- Can be used with all water qualities
- Delays subsequent soiling
- Tensides biodegradable in accordance with EEC 648/2004
- NTA free