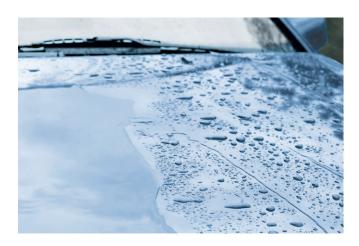

# PressurePro Hot Wax RM 41

Paintwork preservation and care product with high natural carnauba wax content. Produces a high lustre finish.

## **Properties**

- Long-term preservative
- Contains natural carnauba wax
- Produces a high-gloss mirror finish
- Reliable, long-lasting protection against weather and environmental influences
- Effectively protects for up to 12 months
- Can be used with all water qualities
- Delays subsequent soiling
- Tensides biodegradable in accordance with EEC 648/2004
- NTA free