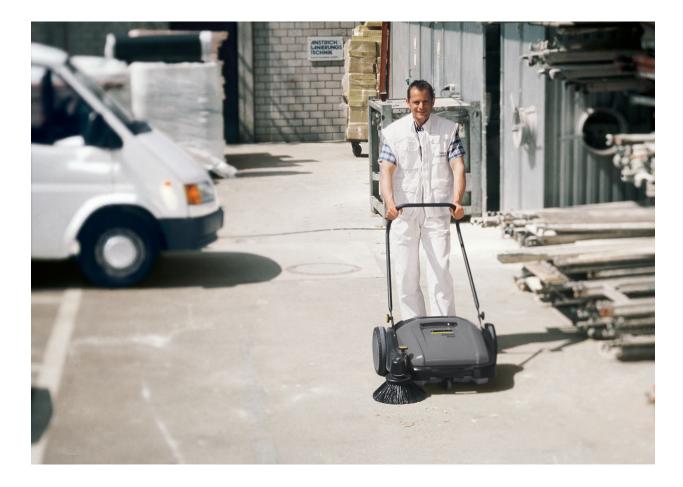

# KM 70/20 C

Compact push sweeper for indoor and outdoor use. 7 x faster than using a broom, and with dramatically better results.

1 Main roller brush drive

The main roller brush is driven by both wheels – for excellent cleaning results even in tight corners.

#### 2 Adjustable push handle

- Excellent ergonomics due to triple adjustment option.
- Foldable for space-saving parking.

3 Large dirt container

Ergonomic container grip for easy handling and emptying.

4 Dust filter

Dust filter cleans the exhaust air and prevents dust development while sweeping.