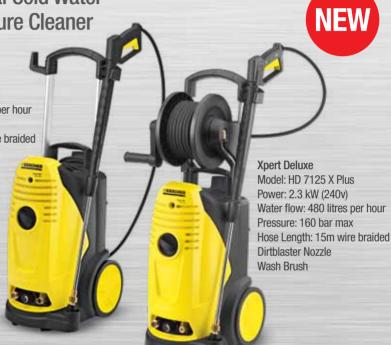

Built by the Xperts... for the Xperts...

makes a difference

Built by the Xperts... for the Xperts...

makes a difference

Kärcher Xpert

**Professional Cold Water** High-Pressure Cleaner

Xpert One Model: HD 7125 Power: 2.3 kW (240v) Water flow: 480 litres per hour Pressure: 160 bar max Hose Length: 10m wire braided