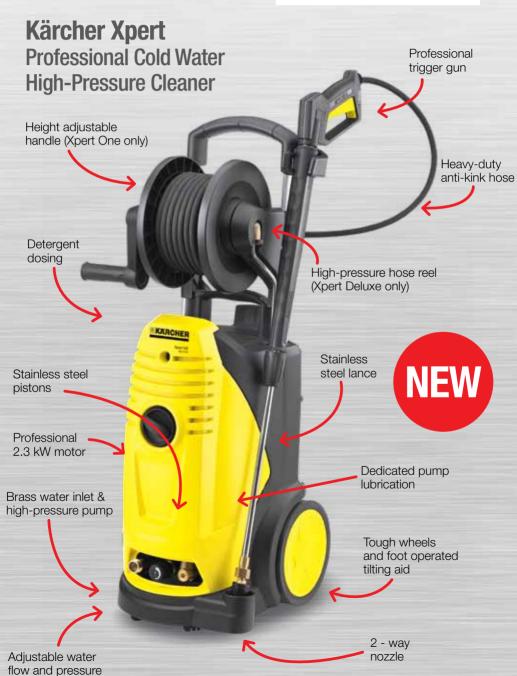

Built by the Xperts... for the Xperts...

makes a difference

Built by the Xperts... for the Xperts...

makes a difference

Kärcher Xpert

**Professional Cold Water** High-Pressure Cleaner

Xpert One Model: HD 7125 Power: 2.3 kW (240v) Water flow: 480 litres per hour Pressure: 160 bar max Hose Length: 10m wire braided

With tough components throughout - including stainless steel pistons and spray lance, heavy-duty wire-braided hose, and brass cylinder head and water inlet - the Xpert is built to last.

For further details on machines or accessories, please call Kärcher National Accounts on 01295 752 000 or email xpert@karcher.co.uk