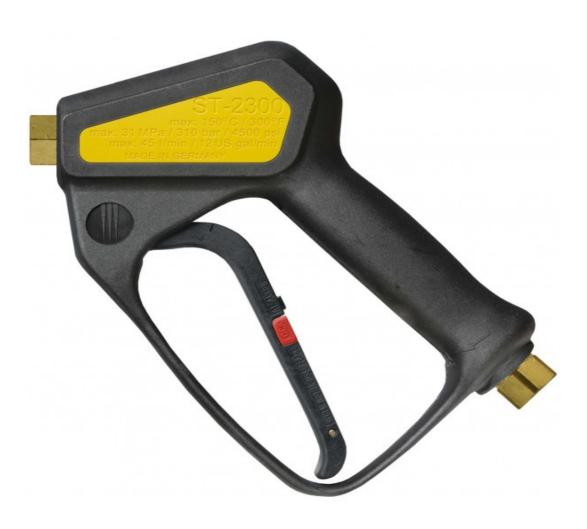

## ST2300 WASH GUN 3/8"F X 1/4"F

## PRODUCT DESCRIPTION

The Suttner ST2300 guns are our best sellers. Robust and ergonomic design, coupled with impressive maximum flow rates and pressures, means that this gun is suitable for all but the heaviest of duty tasks. The ST2300 range of guns also allows for the possibility of a private label version, should you require your company name & number to be advertised on the side panel (min number required) Click here to view on page 200 of 2020 R+M Catalogue

# **CONTACT DETAILS**

Max Press:310Bar Max Flow:45Lpm Max Temp:150°C Inlet:3/8" F Outlet:1/4" F

Opening Force: 41N @ 100 bar Holding Force: 21N @ 100 bar

Gary @Pressure Clean (Crawley) Ltd PRE010 Pressure Clean Unit 4 72 bell lane