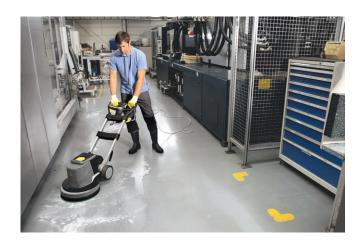

#### Deep cleaning (dirt)

- Remove coarse dirt by sweeping.
- Use appropriate brush/roller/pad or squeegee for scrubber drier or single disc machine.
- Combine the product with the appropriate dosage and fresh water.
- Wet surface evenly with product (using brush/roller/pad as required).
- Allow to soak
- Contact time 1-5 minutes, depending on the degree of soiling.
- Clean surface with machine and appropriate accessories.
- Vacuum the dirty water from the surface in overlapping sections.
- Rinse with plenty of clear water and soak in water until all dirt and cleaning agent residues have been removed.

#### Deep cleaning (care film)

- Remove coarse dirt by sweeping.
- Use appropriate brush/roller/pad or squeegee for scrubber drier or single disc machine.
- Combine the product with the appropriate dosage and fresh water.
- Wet surface evenly with product (using brush/roller/pad as required).
- Allow to soak
- Contact time 5-10 minutes, depending on the thickness of the care film.
- Clean surface with machine and appropriate accessories.
- Clean inaccessible areas manually.
- Vacuum the dirty water from the surface in overlapping sections.
- Rinse with plenty of clear water and soak in water until all dirt and cleaning agent residues have been removed.