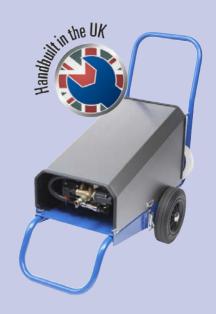

#### Mobile Cold Water Pressure Washer

Mobile cold water pressure washer suitable for indoor or outdoor use in automotive, food, plant and engineering sectors.

- Low revving brass pump
- Ceramic sleeved pistons
- Powder coated steel chassis
- Stainless steel cover
- Hand built in in the UK
- Standard accessories include industrial gun and lance

#### **Features**

Robust hand built machine with three piston crank pump and 4 pole motor, powder coated steel chassis and stainless steel cover.