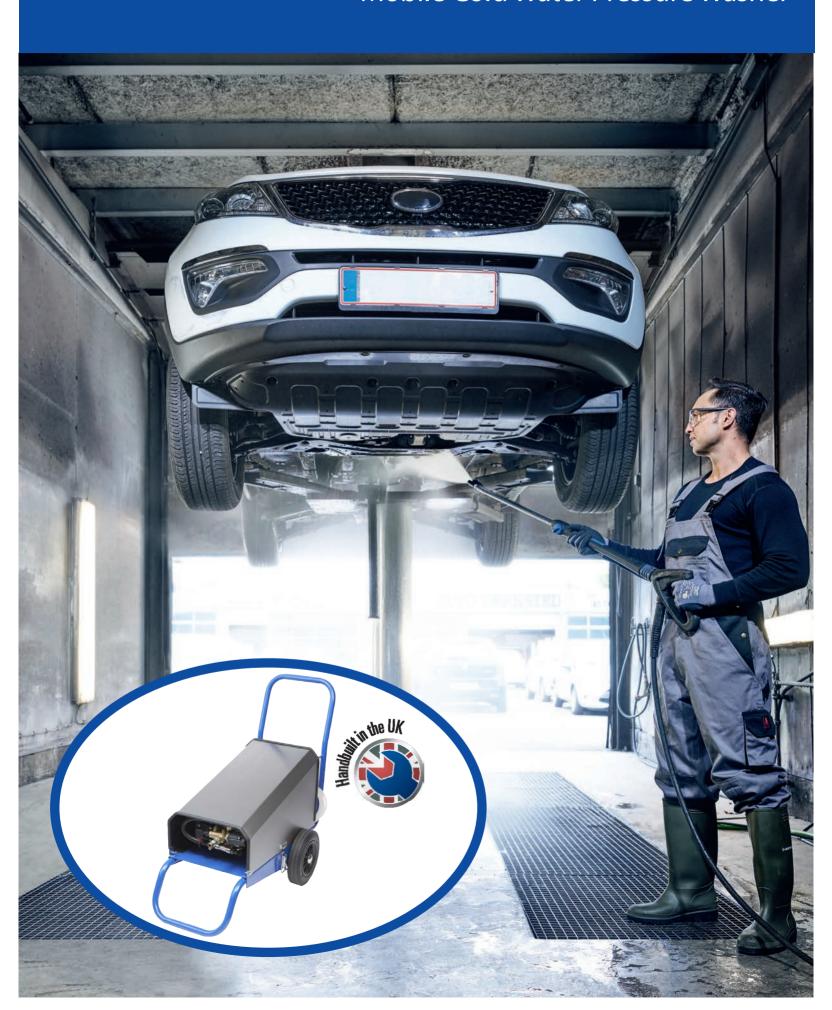

### Mobile Cold Water Pressure Washer

#### Mobile Cold Water Pressure Washer

Mobile cold water pressure washer suitable for indoor or outdoor use in automotive, food, plant and engineering sectors.

- Low revving brass pump
- Ceramic sleeved pistons
- Powder coated steel chassis
- Stainless steel cover
- Hand built in in the UK
- Standard accessories include industrial gun and lance