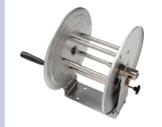

# Wash Brush The use of a wash brush can reduce cleaning time and improve the result through the more effective use of the water, and detergent at any temperature.

Hose Reel
Enables the efficient storage of hoses without kinking and prevents damage.
Avialable in stainless steel, powder coated, retractable and manual versions