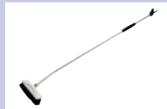

# Wash Brush The use of a wash brush can reduce cleaning time and improve the result through the more effective use of the water, and detergent at any temperature.

Hose Reel
Enables the efficient storage of hoses without kinking and prevents damage.
Avialable in stainless steel, powder coated, retractable and manual versions